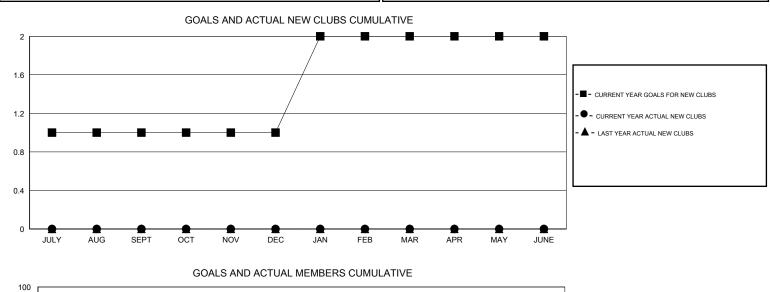

## GMT: Gary Wong

| GMT: Gary W   | Vong             | LOCATION WASHINGTON |                  |                  |                                  |                    |                                     |                    | GMT CA 1         |  |
|---------------|------------------|---------------------|------------------|------------------|----------------------------------|--------------------|-------------------------------------|--------------------|------------------|--|
|               |                  | Clubs               |                  |                  | Members<br>RESULTS FOR 2015-2016 |                    |                                     |                    |                  |  |
|               | RESUL            | TS FOR 2015-2016    | i                |                  |                                  |                    |                                     |                    |                  |  |
| QUARTER       | NEW CLUB<br>GOAL | NEW CLUBS           | DROPPED<br>CLUBS | NET<br>GAIN/LOSS | QUARTER                          | NEW MEMBER<br>GOAL | CHARTER AND<br>NEW MEMBERS<br>ADDED | DROPPED<br>MEMBERS | NET<br>GAIN/LOSS |  |
| JULY/AUG/SEPT | 1                | 0                   | 0                | 0                | JULY/AUG/SEPT                    | 50                 | 13                                  | 39                 | -26              |  |
| OCT/NOV/DEC   | 0                | 0                   | 0                | 0                | OCT/NOV/DEC                      | 10                 | 0                                   | 0                  | 0                |  |
| JAN/FEB/MAR   | 1                | 0                   | 0                | 0                | JAN/FEB/MAR                      | 25                 | 0                                   | 0                  | 0                |  |
| APR/MAY/JUNE  | 0                | 0                   | 0                | 0                | APR/MAY/JUNE                     | -5                 | 0                                   | 0                  | 0                |  |