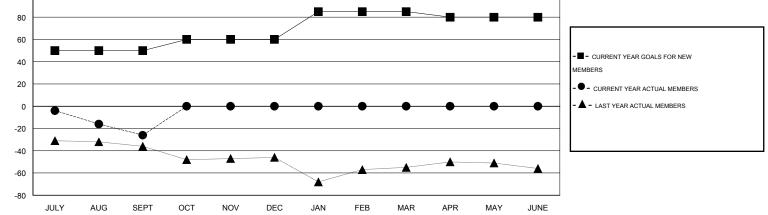

## GMT: Gary Wong

| GMT: Gary W   | Vong             | LOCATION WASHINGTON |                  |                  |                                  |                    |                                     |                    | GMT CA 1         |  |
|---------------|------------------|---------------------|------------------|------------------|----------------------------------|--------------------|-------------------------------------|--------------------|------------------|--|
|               |                  | Clubs               |                  |                  | Members<br>RESULTS FOR 2015-2016 |                    |                                     |                    |                  |  |
|               | RESUL            | TS FOR 2015-2016    | i                |                  |                                  |                    |                                     |                    |                  |  |
| QUARTER       | NEW CLUB<br>GOAL | NEW CLUBS           | DROPPED<br>CLUBS | NET<br>GAIN/LOSS | QUARTER                          | NEW MEMBER<br>GOAL | CHARTER AND<br>NEW MEMBERS<br>ADDED | DROPPED<br>MEMBERS | NET<br>GAIN/LOSS |  |
| JULY/AUG/SEPT | 1                | 0                   | 0                | 0                | JULY/AUG/SEPT                    | 50                 | 13                                  | 39                 | -26              |  |
| OCT/NOV/DEC   | 0                | 0                   | 0                | 0                | OCT/NOV/DEC                      | 10                 | 0                                   | 0                  | 0                |  |
| JAN/FEB/MAR   | 1                | 0                   | 0                | 0                | JAN/FEB/MAR                      | 25                 | 0                                   | 0                  | 0                |  |
| APR/MAY/JUNE  | 0                | 0                   | 0                | 0                | APR/MAY/JUNE                     | -5                 | 0                                   | 0                  | 0                |  |